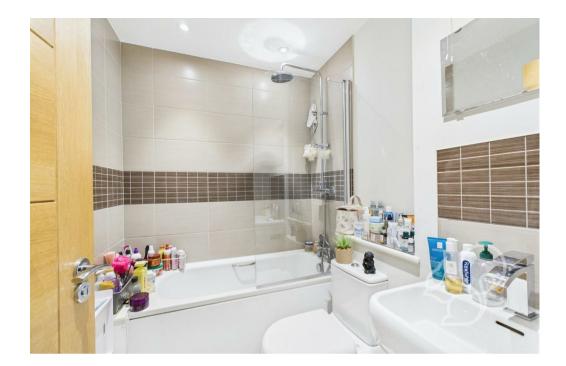

The modern bathroom features crisp tiling, a bath with shower over head and quality fixtures – all maintained to a high standard and designed with a clean, aesthetic. Additional features include a secure communal entrance, efficient heating, and double glazing throughout.