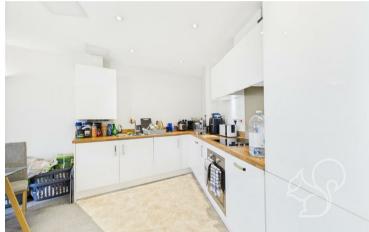

The sleek, modern kitchen is fitted with integrated appliances and

offers ample cupboard and countertop space, designed for both style and function.

Both bedrooms are well-proportioned, with the principal bedroom featuring large windows that provide a light and tranquil setting. The second bedroom offers flexible space, ideal as a guest room, home office, or nursery.