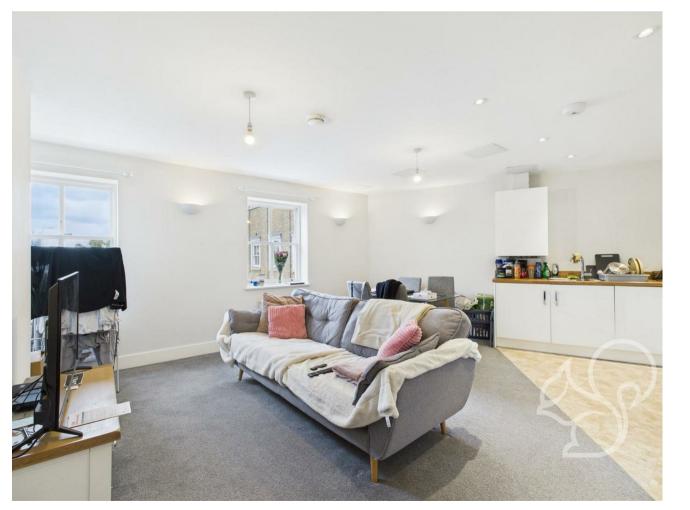

Step into a bright and airy living space, enhanced by large windows that flood the room with natural light. The neutral palette and contemporary finish create a welcoming and versatile environment, perfect for relaxing or entertaining.