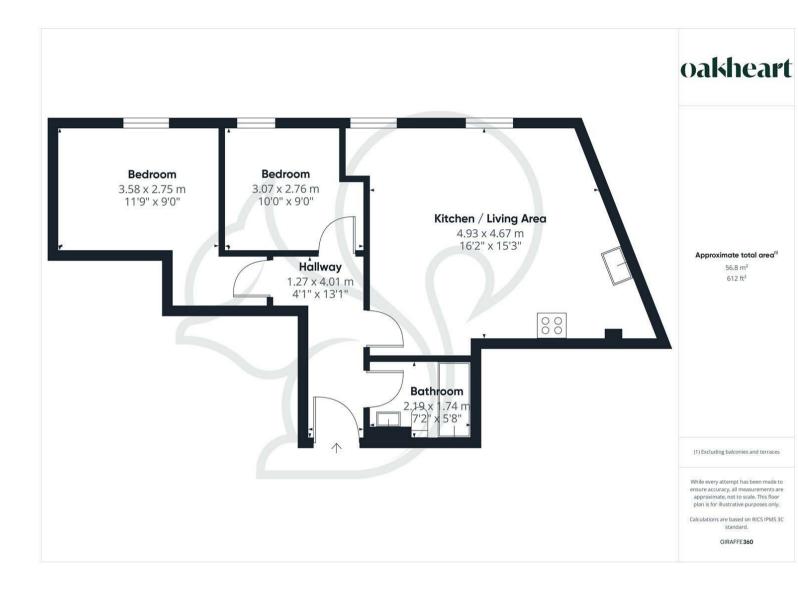

64 Broomfield Road, Chelmsford

T

H

Conservation of the second second

HÝH

and the second s

ð

H

-----

۵

oakheart

Welcome to this beautifully presented two-bedroom apartment, offering a perfect blend of modern living and convenience. Situated in a sought-after residential development, this property is ideal for first-time buyers, young professionals, or savvy investors.

Step into a bright and airy living space, enhanced by large windows that flood the room with natural light. The neutral palette and contemporary finish create a welcoming and versatile environment, perfect for relaxing or entertaining.

The sleek, modern kitchen is fitted with integrated appliances and

offers ample cupboard and countertop space, designed for both style and function.

Both bedrooms are well-proportioned, with the principal bedroom featuring large windows that provide a light and tranquil setting. The second bedroom offers flexible space, ideal as a guest room, home office, or nursery.

The modern bathroom features crisp tiling, a bath with shower over head and quality fixtures – all maintained to a high standard and designed with a clean, aesthetic. Additional features include a secure communal entrance, efficient heating, and double glazing throughout.